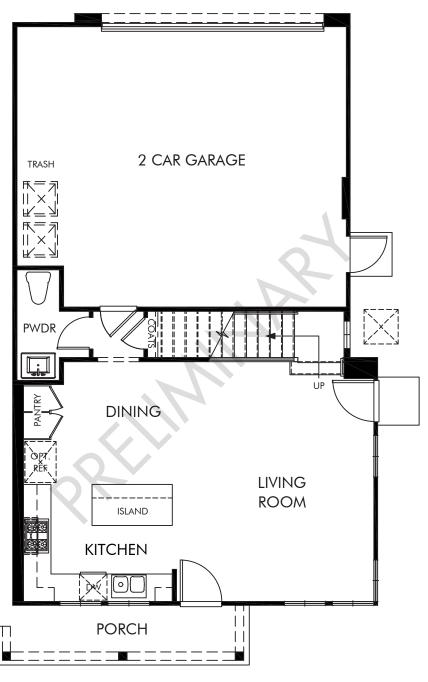

## LIFE, BUILT, BETTER.

Modena at Esencia | Residence 3Y | First Floor 1,863 sq. ft. | 3 Bed | 2.5 Bath | 2 Car Garage | 3 Story

Any floorplan and/or elevation rendering is an artist's conceptual rendering intended to provide a general overview, but any such rendering does not constitute actual plans and specifications for any home. Renderings and pictures are representative and may depict floorplans, elevations, options, upgrades, landscaping, and other features and amenities that are not included as part of all homes and/or may not be available for all lots and/or in all communities. Renderings may not be drawn to scale. Any provided dimensions are approximate and actual dimensions may vary. Homes may be constructed with a floorplan that is the reverse of the floorplan rendering. Plans are copyrighted and/or otherwise subject to intellectual property rights of Meritage and/or others and cannot be reproduced or copied without Meritage's prior written consent. Plans and specifications, home features, and community information are subject to change, and homes to prior sale, at any time without notice or obligation. Additionally, deviations and variations may exist in any constructed home, including, without limitation: (i) substitution of materials and equipment of substantially equal or better quality; (ii) minor style, lot orientation, and color changes; (iii) minor variances in square footage and in room and space dimensions, and in window, door, utility outlet, and other improvement locations; (ii) changes as may be required by any state, federal, county, or local governmental authority in order to accommodate requested selections and/or options; and (v) value engineering and field changes.