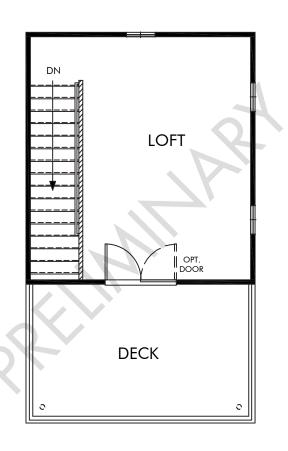

## LIFE, BUILT, BETTER.

## Modena at Esencia | Residence 3Y | Third Floor 1,863 sq. ft. | 3 Bed | 2.5 Bath | 2 Car Garage | 3 Story

Any floorplan and/or elevation rendering is an artist's conceptual rendering intended to provide a general overview, but any such rendering does not constitute actual plans and specifications for any home. Renderings and pictures are representative and may depict floorplans, elevations, options, upgrades, landscaping, and other features and amenities that are not included as part of all homes and/or may not be available for all lots and/or in all communities. Renderings may not be drawn to scale. Any provided dimensions are approximate and actual dimensions may vary. Homes may be constructed with a floorplan that is the reverse of the floorplan rendering. Plans are copyrighted and/or otherwise subject to intellectual property rights of Meritage and/or others and cannot be reproduced or copied without Meritage's prior written consent. Plans and specifications, home features, and community information are subject to change, and homes to prior sale, at any time without notice or obligation. Additionally, deviations and variations may exist in any constructed home, including, without limitation: (i) substitution of materials and equipment of substantially equal or better quality; (ii) minor style, lot orientation, and color changes; (iii) minor variances in square footage and in room and space dimensions, and in window, door, utility outlet, and other improvement locations; (ii) changes as may be required by any state, federal, county, or local governmental authority in order to accommodate requested selections and/or options; and (v) value engineering and field changes.