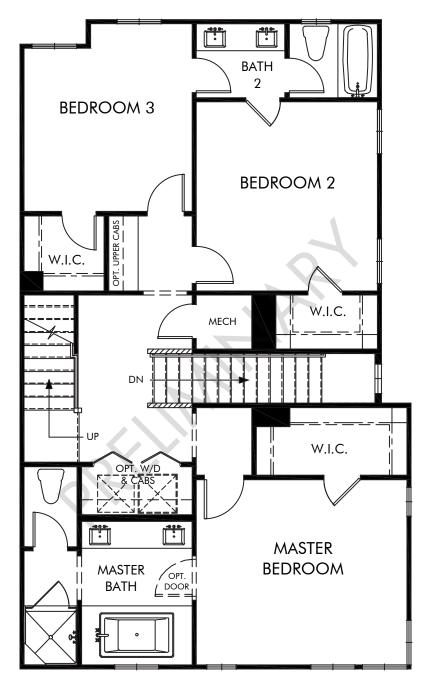

## LIFE. BUILT. BETTER.

Modena at Esencia | Residence 3Y | Second Floor 1,863 sq. ft. | 3 Bed | 2.5 Bath | 2 Car Garage | 3 Story

Any floorplan and/or elevation rendering is an artist's conceptual rendering intended to provide a general overview, but any such rendering does not constitute actual plans and specifications for any home. Renderings and pictures are representative and may depict floorplans, elevations, options, upgrades, landscaping, and other features and amenities that are not included as part of all homes and/or may not be available for all lots and/or in all communities. Renderings may not be drawn to scale. Any provided dimensions are approximate and actual dimensions may vary. Homes may be constructed with a floorplan that is the reverse of the floorplan rendering. Plans are copyrighted and/or otherwise subject to intellectual property rights of Meritage and/or others and cannot be reproduced or copied without Meritage's prior written consent. Plans and specifications, home features, and community information are subject to change, and homes to prior sale, at any time without notice or obligation. Additionally, deviations and variations may exist in any constructed home, including, without limitation: (i) substitution of materials and equipment of substantially equal or better quality; (ii) minor style, lot orientation, and color changes; (iii) minor variances in square footage and in room and space dimensions, and in window, door, utility outlet, and other improvement locations; (ii) changes as may be required by any state, federal, county, or local governmental authority in order to accommodate requested selections and/or options; and (v) value engineering and field changes.